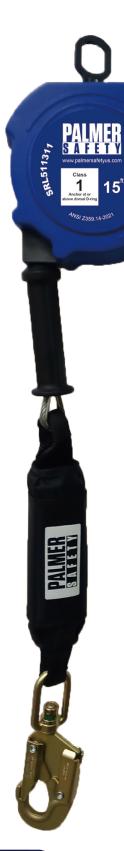

## BEAST™ Series 15' SRL Galvanized Cable with Small Hook

BEAST™ Series 15 ft. SRL retractable galvanized cable, swivel top blue plastic housing, 3/4" load indicator hook, 1/2" carabiner, minimum breaking strength 3000 lbs. Meets or exceeds ANSI Z359.14-2021 Class 1.

Class

Anchor at or above dorsal D-ring

**USER CAPACITY:** ANSI 130 - 310 lbs. & OSHA 420 lbs.

· Robust & durable plastic casing

Has swivel anchorage eye at anchorage end

PHYSICAL PARAMETERS: • Swivel steel snap hook with load indicator at

attachment end (gate strength 3600 lbs.)

Galvanized steel wire rope 3/16"

LENGTH: 15 ft.

**CABLE:** Material: Galvanized steel wire rope diameter of

3/16"

MINIMUM BREAKING

STRENGTH: 3,000 lbs.

CONFORMS TO: Meets or exceeds ANSI Z359.14-2021 Class 1

WEIGHT: 8.24 lbs.