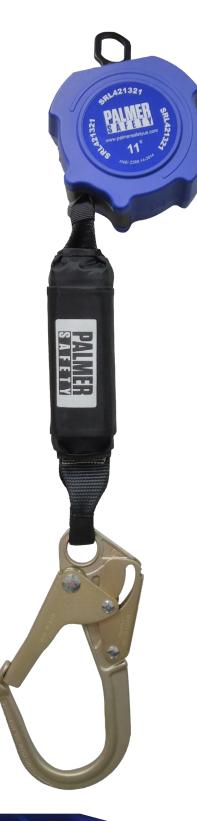

## **BEAST Series SRL 11' Web with Rebar Hook**

11' retractable web, swivel top plastic housing, built-in shock-pack, 2-1/4" steel rebar hook, 1/2" carabiner included. Blue housing. Meets or Exceeds ANSI Z359.14-2014 Class B.

Robust & durable plastic casing

**PHYSICAL PARAMETERS:**  Has swivel anchorage eye at anchorage

end

2-1/4" Steel rebar hook

**Polyester Webbing** 

LENGTH: 11 ft.

Material: Dyneema (UHMWPE) **WEBBING:** 

Width: 1"

**AVERAGE LOCKING** 

4.5 ft./sec. SPEED:

**AVERAGE ARRESTING** 

**FORCE:** 

9,000 lbs.

MAX. ARRESTING **DISTANCE:** 

54 in.

**MAX. ARRESTING FORCE:** 

1.800 lbs.

**WEIGHT:** 4.51 lbs. ± 0.11 lbs.

CONFORMS TO: Meets or Exceeds ANSI Z359.14-2014 Class B