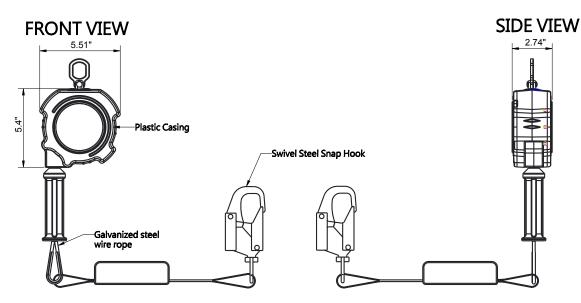

## SRD 12' Leading Edge Galvanized Cable with Small Hook

12' leading edge single retractable galvanized cable, swivel top composite housing, 3/4" load indicator hook, 1/2" carabiner included. Black housing. Meets or exceeds ANSI/ASSE Z359.14-2021 Class 2.

Meets or exceeds ANSI Z359.14-2021 Class 2

| PHYSICAL PARAMETERS: | <ul> <li>Composite housing.</li> <li>Extremely compact, durable and lightweight plastic casing.</li> <li>Stainless Steel and corrosion-resistant components.</li> <li>Quick activating speed sensing brake systems.</li> <li>Galvanized steel wire rope 7/32".</li> <li>For sharp edge application.</li> </ul> |
|----------------------|----------------------------------------------------------------------------------------------------------------------------------------------------------------------------------------------------------------------------------------------------------------------------------------------------------------|
| LENGTH:              | 12 ft.                                                                                                                                                                                                                                                                                                         |
| SIZE:                | L x W x H: 28.35"x5.51"x 2.36"                                                                                                                                                                                                                                                                                 |
| CABLE:               | Material: Galvanized steel wire rope diameter of 7/32"                                                                                                                                                                                                                                                         |
| USER CAPACITY:       | 130-310 lbs.                                                                                                                                                                                                                                                                                                   |
| NORM:                | Meets or exceeds ANSI/ASSE Z359.14-2021 Class 2                                                                                                                                                                                                                                                                |
| WEIGHT:              | 5.11 lbs. ± 0.02 lbs.                                                                                                                                                                                                                                                                                          |