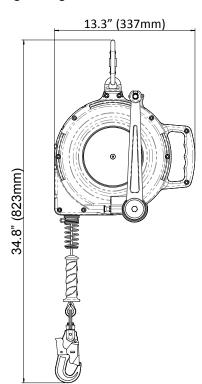

Robust & durable steel casing coupled with

- · Has swivel eye at anchorage end
- Swivel steel snap hook with load indicator at attachment end
- Galvanized steel wire rope

**LENGTH:** 115'

Material: Galvanized steel wire rope diameter of

**CABLE:** 3/16"

Minimum Breaking Strength: 3300 lbs.

**CONFORMS** 

To: Meets or Exceeds ANSI Z359.14-2021 Class 1

WEIGHT: 42.8 lbs.

**Class** 

1

Anchor at or above dorsal D-ring