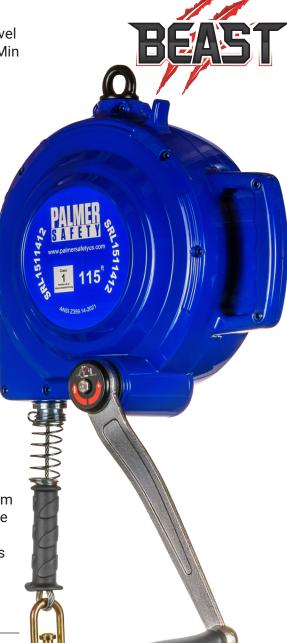

## BEAST™ Series 115' SRL-R with Small Hook

BEAST™ Series 115' SRL-R with galvanized cable, steel casing, swivel top, 3/4" load indicator hook, 1/2" carabiner and tagline included. Min breaking strength 3000 lbs. Meets ANSI Z359.14-2021 Class 1.

## PHYSICAL PARAMETERS:

hoisting winch to enable easy retrieval of victim The locking pin on the side of the casing at the base of the handle allows this dual system to work in independent fall arrest & winch modes