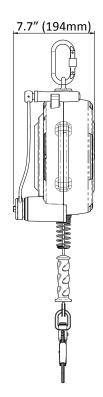

Robust & durable steel casing coupled with

- · Has swivel eye at anchorage end
- Swivel steel snap hook with load indicator at attachment end
- Galvanized steel wire rope

**LENGTH:** 115'

Material: Galvanized steel wire rope diameter of

**CABLE:** 3/16"

Minimum Breaking Strength: 3300 lbs.

**CONFORMS** 

To: Meets or Exceeds ANSI Z359.14-2021 Class 1

WEIGHT: 42.8 lbs.

**Class** 

1

Anchor at or above dorsal D-ring