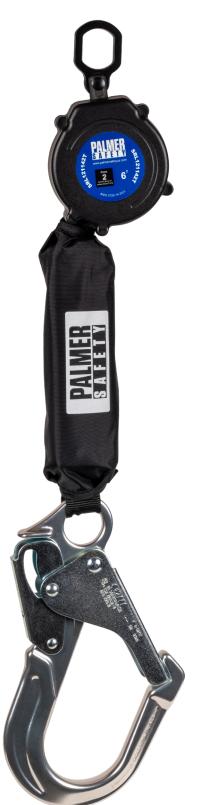

## MicroBEAST EDGE<sup>™</sup> Series 6' SRL-P Lightweight Web with Aluminum Rebar Hook

MicroBEAST EDGE<sup>™</sup> Series SRL-P 6' retractable web, lightweight plastic housing, external shock-absorber, 2-1/4" aluminum rebar hook, 1/2" carabiner included. Min breaking strength 3000 lbs. Max weight capacity is 310 lbs. Meets or Exceeds ANSI Z359.14-2021 Class 2 SRL-P.

| PHYSICAL<br>PARAMETERS: | 5                                                                         |
|-------------------------|---------------------------------------------------------------------------|
| LENGTH:                 | 6 ft. (Maximum)                                                           |
| WEBBING:                | Material: Technora webbing 13/16"<br>Minimum Breaking Strength: 4500 lbs. |
| MAX WEIGHT<br>CAPACITY: | 310 lbs.                                                                  |
| WEIGHT:                 | 2.68 lbs.                                                                 |
| CONFORMS TO:            | Meets or Exceeds ANSI Z359.14-2021 Class 2 SRL-P                          |