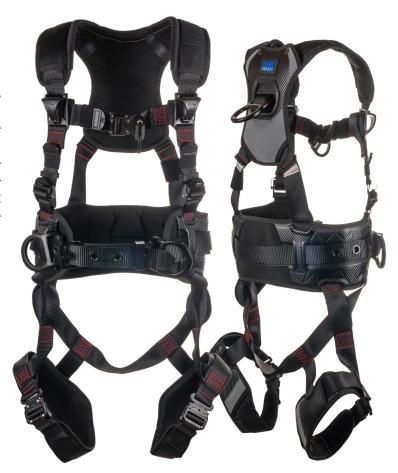

## G-Series 5pt. Harness, QCB, Padded Back and Legs, Back D-Ring, Front D-Ring, Side D-Rings with Positioning Belt, Black Color.

4 D-ring harness with 5 points of easy adjustability, quick connect chest and padded leg buckles with roller cam torso, sewn-in back and leg moisture wicking padding, form-fit positioning construction belt, built-in srl back plate tunnel for personal self-retracting lifeline, EZ park lanyard keepers, built-in trauma relief straps, heavy duty tag and impact indicators. Meets or exceeds the performance standards of ANSI Z359.11-2021.

USER CAPACITY: 130 - 420 lbs.

Back and front dorsal D-Rings for fall arrest

SRL back plate tunnel for personal self-retracting device

· Work positioning side (hip) D-rings

**DESIGN:** • Quick connect chest and leg buckles with roller cam torso

• EZ park lanyard keepers

· Built-in Trauma Releif Straps

• Built-in construction belt

**WEBBING:** Material: Polyester | Width: 1.73 in. ± 0.008 in. (44mm ± 0.2mm)

Breaking Strength: 5000 lbs. (Min.)

Part # Size **STITCHING** Material: High Tenacity Polyester HGSERIES03.SM Small THREAD: HGSERIES03.MD Medium **METAL** Material: Aluminum | Finish: Powder Coated HGSERIES03.LG Large **COMPONENT:** HGSERIES03.XL X-Large CONFORMS TO: Meets or Exceeds ANSI Z359.11-2021 HGSERIES03.2XL 2X-Large