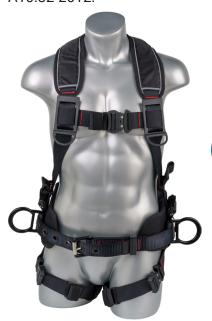

## Akula™ Series Harness 5pt., Padded Back/Legs, QCB, SRL Back Plate, Positioning Belt with Side D-Rings, Black

3 D-ring harness with 5 points of easy adjustability, quick connect chest and leg buckles with roller cam torso, sewn-in back and leg moisture wicking

USER CAPACITY: 130 - 420 lbs.

Back dorsal D-Ring for fall arrest

· SRL back plate tunnel for personal self-retracting device

• Work positioning side (hip) D-rings

· Quick connect chest and leg buckles with roller cam torso

Breakaway lanyard keepers

· Built-in construction belt

WEBBING: Material: Polyester | Width: 1.73 in. (44mm)

Breaking Strength: 5000 lbs. (Min.)

**STITCHING THREAD:**Material: High Tenacity Polyester

METAL COMPONENT: Material: Aluminum | Finish: Powder Coated