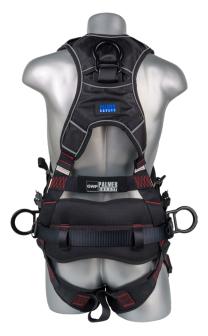

## Akula™ Series Harness 5pt., Padded Back/Legs, QCB, SRL Back Plate, Positioning Belt with Side D-Rings, Black

3 D-ring harness with 5 points of easy adjustability, quick connect chest and leg buckles with roller cam torso, sewn-in back and leg moisture wicking

USER CAPACITY: 130 - 420 lbs.

Back dorsal D-Ring for fall arrest

· SRL back plate tunnel for personal self-retracting device

• Work positioning side (hip) D-rings

· Quick connect chest and leg buckles with roller cam torso

Breakaway lanyard keepers

· Built-in construction belt

WEBBING: Material: Polyester | Width: 1.73 in. (44mm)

Breaking Strength: 5000 lbs. (Min.)

**STITCHING THREAD:**Material: High Tenacity Polyester

METAL COMPONENT: Material: Aluminum | Finish: Powder Coated