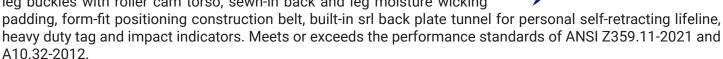

## Akula™ Series Harness 5pt., Padded Back/Legs, QCB, SRL Back Plate, Positioning Belt with Side D-Rings, Black

3 D-ring harness with 5 points of easy adjustability, quick connect chest and leg buckles with roller cam torso, sewn-in back and leg moisture wicking

USER CAPACITY: 130 - 420 lbs.

Back dorsal D-Ring for fall arrest

· SRL back plate tunnel for personal self-retracting device

• Work positioning side (hip) D-rings

· Quick connect chest and leg buckles with roller cam torso

Breakaway lanyard keepers

· Built-in construction belt

WEBBING: Material: Polyester | Width: 1.73 in. (44mm)

Breaking Strength: 5000 lbs. (Min.)

**STITCHING THREAD:**Material: High Tenacity Polyester

METAL COMPONENT: Material: Aluminum | Finish: Powder Coated