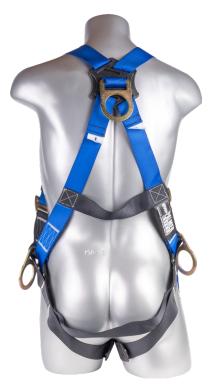

## Mako™ Series Harness 5pt., Back/Side D-Rings, Pass-Thru Legs, Blue

Blue top, black bottom. Full body harness with 5 point adjustment, dorsal D-ring, Side D-ring, pass through leg straps, fall indicators. Universal size. Meets or exceeds ANSI Z359.11-2021. A10.32-2012.

USER CAPACITY: 130 - 310 lbs.

Dorsal D-ring and Side D-Rings

**DESIGN:** • Two lanyard parking

Adjustable leg straps

Material: Polyester

**WEBBING:** Width: 1.73 in.

Breaking Strength: 5000 lbs.

STITCHING

THREAD: Material: High-tenacity polyester

**METAL** Material: Alloy Steel

**COMPONENT:** Finish: Silver or Golden Yellow Galvanized

CONFORMS TO: Meets or exceeds ANSI Z359.11-2021