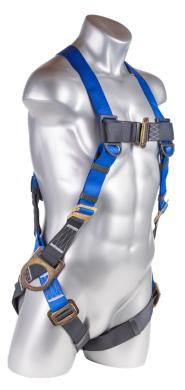

## Mako™ Series Harness 5pt., Back/Side D-Rings, Pass-Thru Legs, Blue

Blue top, black bottom. Full body harness with 5 point adjustment, dorsal D-ring, Side D-ring, pass through leg straps, fall indicators. Universal size. Meets or exceeds ANSI Z359.11-2021. A10.32-2012.

USER CAPACITY: 130 - 310 lbs.

Dorsal D-ring and Side D-Rings

**DESIGN:** • Two lanyard parking

Adjustable leg straps

Material: Polyester

**WEBBING:** Width: 1.73 in.

Breaking Strength: 5000 lbs.

STITCHING

THREAD: Material: High-tenacity polyester

**METAL** Material: Alloy Steel

**COMPONENT:** Finish: Silver or Golden Yellow Galvanized

CONFORMS TO: Meets or exceeds ANSI Z359.11-2021