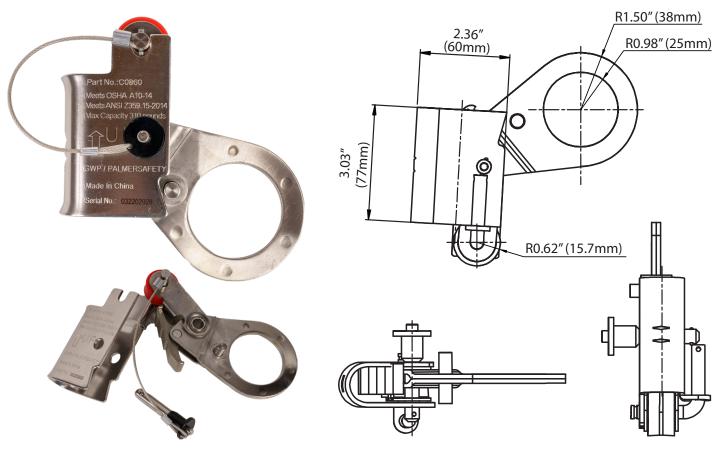

PN: C0860

## Rope Grab for 5/8" and 3/4" Diameter Rope.

5/8" and 3/4" Rope Grab with roller guide. Min breaking strength 5,000 lbs. Meets ANSI Z359.15-2014.

**CONNECTIONS:** Maximum 1 connection per rope grab

• For use with 5/8" or 3/4" diameter 3-strand synthetic rope lifeline with minimum tensile strength of 5,800 pounds. Polyester rope is recommended.

**DESIGN:** 

- 5/8" or 3/4" diameter Kernmantle ropes can be used if deemed compatible by a Qualified Person
- Moves along with the user climbing up or down and hooks them in case of a fall.
- Max Free Fall is 6 ft.

MATERIAL: Stainless Steel

MINIMUM BREAKING STRENGTH: 5,000 lbs.

WORKER WEIGHT RANGE: 130 - 310 lbs. including all tools and equipment

CONFORM TO NORM: Meets or Exceeds ANSI Z359.15-2014 / OSHA A10-14