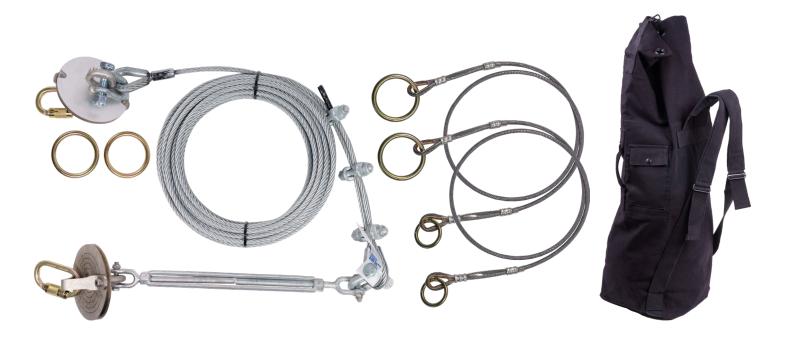

## 100 ft. Cable Horizontal Lifeline

- Horizontal Lifeline that allows up to (2) workers
- Adjustable up to 100'
- **DESIGN:** Includes (2) 6' vinyl coated cable chokers w pass thru rings
  - Preassembled and in backpack for easy transport / setup / take down / storage
  - For Installation: Requires (2) 5,000 lbs. anchor points
  - 3/8" Galvanized cable
- MATERIAL: (2) Stainless Steel Absorbinators
  - Galvanized turnbuckle
  - Galvanized fist grips

**SYSTEM BREAKING** 

STRENGTH:

5,000 lbs.

MAX USER WEIGHT: 420 lbs. each worker

WEIGHT: 45.4 lbs. with bag

NORM: Compliant with all applicable: OSHA 1926 Subpart M, OSHA 1910, ANSI Z359, ANSI

A10.32