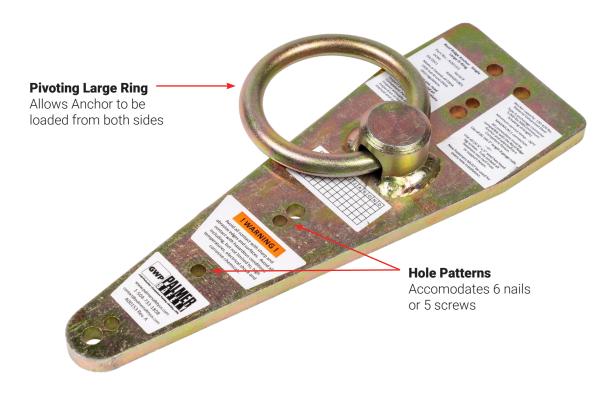

## **Large Ring Roof Anchor**

Galvanized steel roof anchor with stamped single large D-Ring. Min breaking strength 5000 lbs. Meets or Exceeds ANSI Z359.18-2017 & A10.32-2012.

**CAPACITY:** 1 user: 130 - 420 lbs.

• Can be used in a wide variety of applications

· Lightweight and durable

**DESIGN:** • Compatible with horizontal lifelines

Easy to Install

Reusable

MATERIAL: Galvanized steel

MINIMUM BREAKING STRENGTH: 5000 lbs.

**CONFORM TO NORM:** Meets or Exceeds ANSI Z359.18-2017 & A10.32-2012 and OSHA 1926

Subpart M & 1910 Type A Anchorage Connector

**WEIGHT:** 2.25 lbs. ± 0.02 lbs.