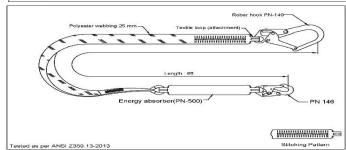

| 2 Webbing                  | Pass | Fail |
|----------------------------|------|------|
| Excessive Wear             |      |      |
| Cuts, Burns, Holes         |      |      |
| Chemical residue           |      |      |
| <b>Excessive UV Damage</b> |      |      |
| <u>Other</u>               |      |      |

| 3 Stitching   | Pass | Fail |
|---------------|------|------|
| Loose         |      |      |
| Missing       |      |      |
| <u>Broken</u> |      |      |
| <u>Other</u>  |      |      |

| 4 Hardware           | Pass | Fail |
|----------------------|------|------|
| Cracks, Burs         |      |      |
| Rust, Corrosion      |      |      |
| <u>Functionality</u> |      |      |
| Missing Fasteners    |      |      |
| <u>Deformed</u>      |      |      |
| Slag, burns          |      |      |
| <u>Springs</u>       |      |      |