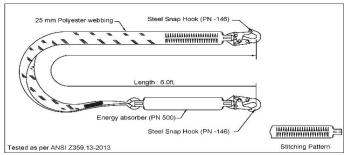

| 2 Webbing                  | Pass | Fail |
|----------------------------|------|------|
| Excessive Wear             |      |      |
| Cuts, Burns, Holes         |      |      |
| Chemical residue           |      |      |
| <b>Excessive UV Damage</b> |      |      |
| <u>Other</u>               |      |      |

| 3 Stitching   | Pass | Fail |
|---------------|------|------|
| Loose         |      |      |
| Missing       |      |      |
| <u>Broken</u> |      |      |
| <u>Other</u>  |      |      |

| 4 Hardware           | Pass | Fail |
|----------------------|------|------|
| Cracks, Burs         |      |      |
| Rust, Corrosion      |      |      |
| <u>Functionality</u> |      |      |
| Missing Fasteners    |      |      |
| <u>Deformed</u>      |      |      |
| Slag, burns          |      |      |
| <u>Springs</u>       |      |      |