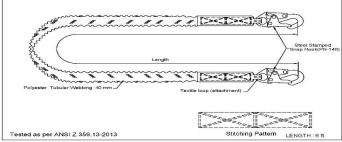

| 2 Webbing                  | Pass | Fail |
|----------------------------|------|------|
| Excessive Wear             |      |      |
| Cuts, Burns, Holes         |      |      |
| Chemical residue           |      |      |
| <b>Excessive UV Damage</b> |      |      |
| <u>Other</u>               |      |      |

| 3 Stitching   | Pass | Fail |
|---------------|------|------|
| Loose         |      |      |
| Missing       |      |      |
| <u>Broken</u> |      |      |
| <u>Other</u>  |      |      |

| 4 Hardware           | Pass | Fail |
|----------------------|------|------|
| Cracks, Burs         |      |      |
| Rust, Corrosion      |      |      |
| <u>Functionality</u> |      |      |
| Missing Fasteners    |      |      |
| <u>Deformed</u>      |      |      |
| Slag, burns          |      |      |
| <u>Springs</u>       |      |      |